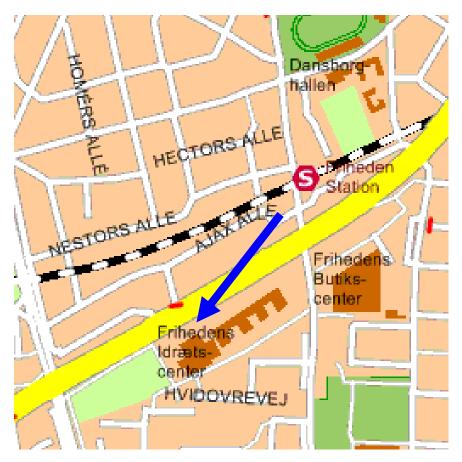

free pre-ladies                           |
| 43              | 100 m free pre-men                              |
| 44              | 100 m free pre-ladies                           |
| 45              | 100 m free pre-men                              |
| 46              | 200 m breaststroke ladies                       |
| 40<br>47        | 200 m breaststroke men                          |
| <del>-</del> †/ | Pause                                           |
| 48              | 4 x 100 free ladies                             |
| 48<br>49        | $4 \times 100$ free men                         |
| 47              |                                                 |

- 50 4 x 100 medley relay pre-MIX (2 men + 2 ladies) Pause
- 51 4 x 100 medley relay MIX (2 men + 2 ladies)

### <u>Map</u>



#### **Accomodations**

3 minuts from Central Station of Copenhagen 10 km from airport and 8 km from the pool -200 m from Tivoli Garden

Hotel du Nord Colbjornsensgade 14 Dk-1652 Kobenhavn V http://www.hoteldunord.dk/uk/nord.html

Hotel Tiffany Halmtorvet 1 DK-1700 København V http://www.hoteltiffany.dk/welcome/?language=UK

## **Entry Form for Open Danish East Masters Championship 2010**

Club / Country \_\_\_\_\_\_ Contact person \_\_\_\_\_\_ Postal Address \_\_\_\_\_\_ E-mail \_\_\_\_\_\_ Phone / Cell phone no. \_\_\_\_\_\_

| Event<br>no | Stroke/<br>distance | Swimmers name | Birthday | Entry time |
|-------------|---------------------|---------------|----------|------------|
| 110         | uistance            |               |          |            |
|             |